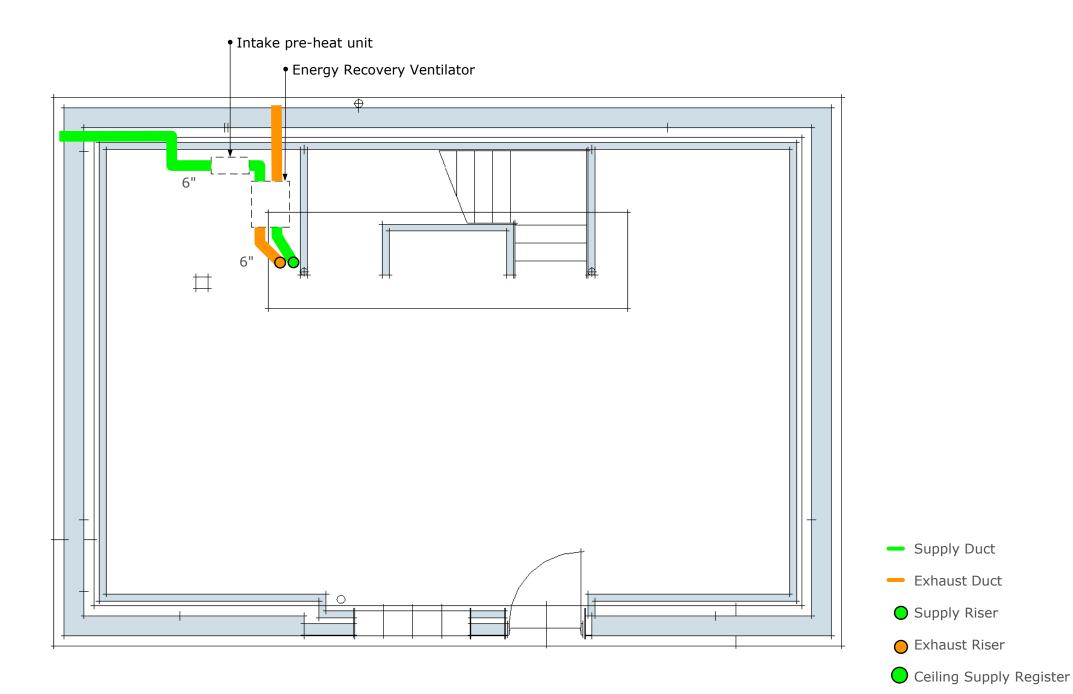

Title: Basement Mechanical

Scale:

1/4" = 1'-0"

Date:

Ceiling Supply Register (below)

Ceiling Exhaust Register (below)

Wall Supply Register

Ceiling Exhaust Register

Wall Exhaust Register

05-Mar-2011

M-1

#

#

#

Title: First Floor Mechanical

Scale: