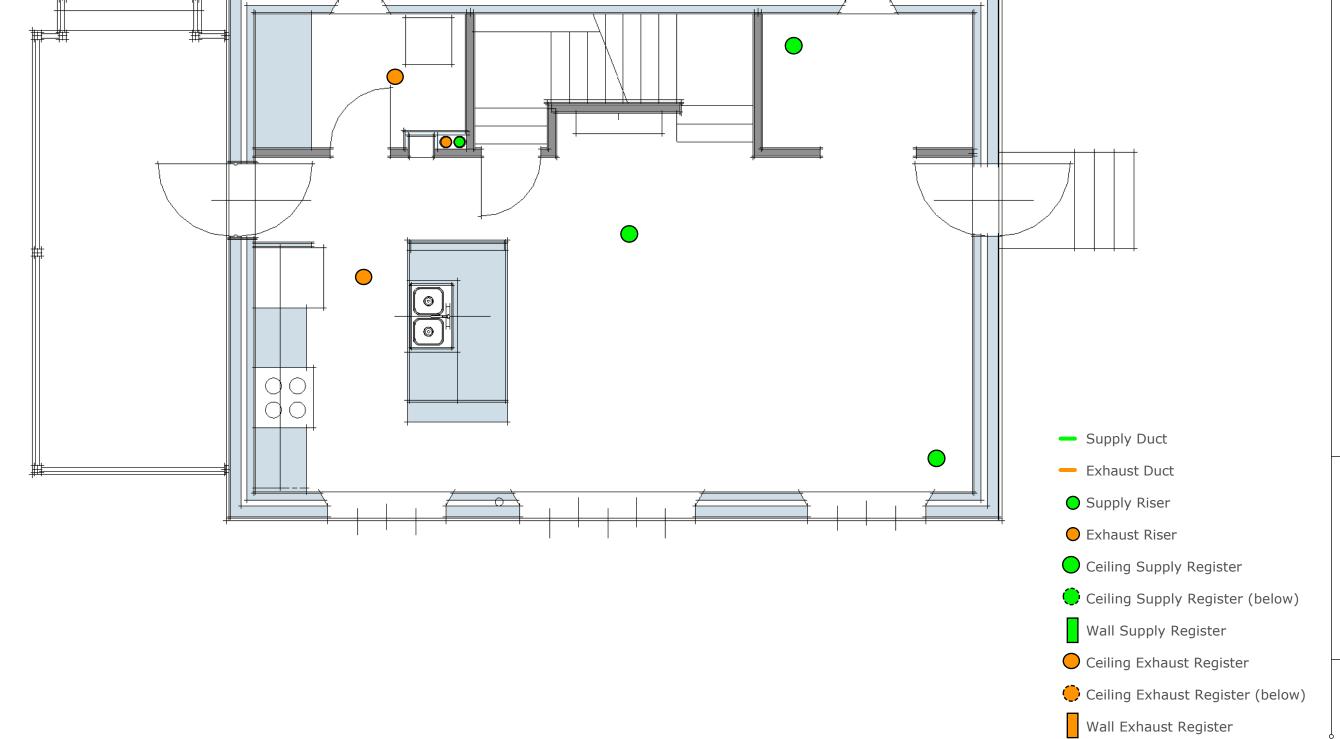

1/4" = 1'-0"

Date: 05-Mar-2011

M-2

- Supply Duct
- •• Exhaust Duct (2nd fl. ceiling chase)
- Exhaust Duct
- Supply Riser 6" round
- Exhaust Riser 6" round
- Ceiling Supply Register
- Ceiling Supply Register (below)
- Wall Supply Register
- Ceiling Exhaust Register
- Ceiling Exhaust Register (below)
- Wall Exhaust Register