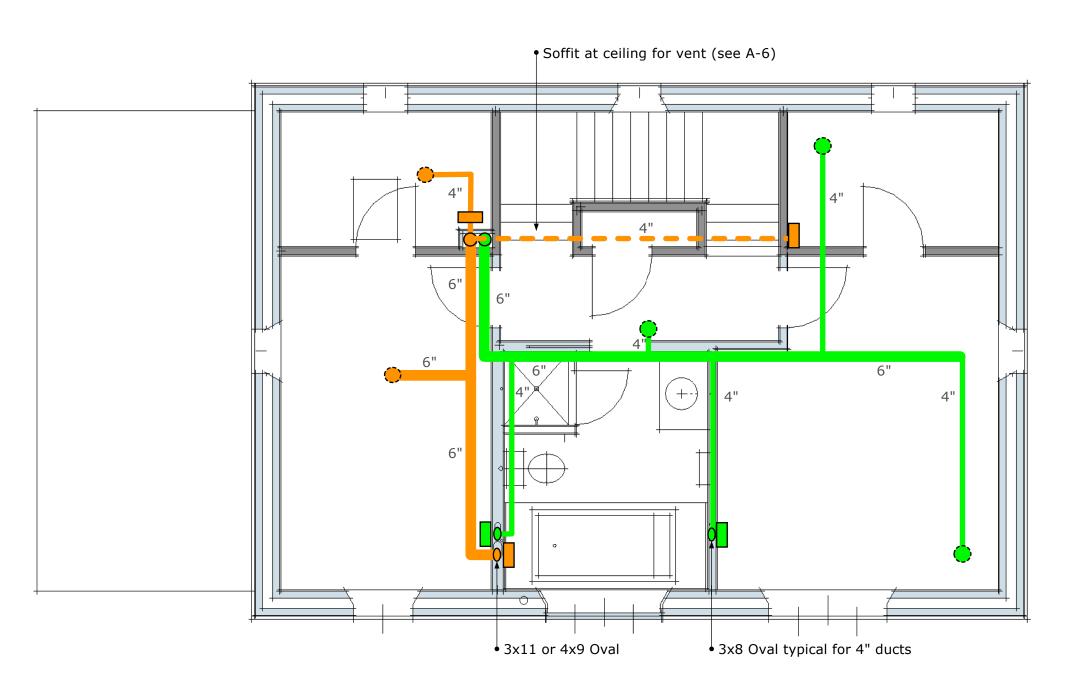

Title: Basement Mechanical

Scale:

1/4" = 1'-0"

Date:

Ceiling Supply Register (below)

Ceiling Exhaust Register (below)

Wall Supply Register

Ceiling Exhaust Register

Wall Exhaust Register

05-Mar-2011

M-1



#

#

#



Title: First Floor Mechanical

Scale:

1/4" = 1'-0"

Date: 05-Mar-2011

M-2



- Supply Duct
- •• Exhaust Duct (2nd fl. ceiling chase)
- Exhaust Duct
- Supply Riser 6" round
- Exhaust Riser 6" round
- Ceiling Supply Register
- Ceiling Supply Register (below)
- Wall Supply Register
- Ceiling Exhaust Register
- Ceiling Exhaust Register (below)
- Wall Exhaust Register

Title: Second Floor Mechanical

Scale:

1/4" = 1'-0"

Date: 05-Mar-2011

M-3